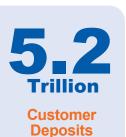

|       |                                                                           | 31.12.2020 | 30.09.2020 | 31.12.2020 | 30.09.2020 |
|-------|---------------------------------------------------------------------------|------------|------------|------------|------------|
| Α.    | ASSETS                                                                    |            |            |            |            |
| 1     | Cash                                                                      | 661,689    | 457,008    | 661,689    | 457,008    |
| 2     | Balances with Bank of Tanzania                                            | 385,799    | 536,825    | 385,799    | 536,825    |
| 3     | Investments in Government securities                                      | 1,304,252  | 1,182,463  | 1,304,252  | 1,182,463  |
| 4     | Balances with other banks and financial institutions                      | 129,354    | 335,417    | 129,354    | 335,417    |
| 5     | Cheques and items for clearing                                            | 238        | 3,836      | 238        | 3,836      |
| 6     | Inter branch float items                                                  | 298        | 5,050      | 298        | 5,030      |
| 7     |                                                                           | 290        |            | 290        |            |
| 8     | Bills negotiated                                                          | -          | -          | -          | -          |
|       | Customers' liabitities for acceptances                                    | 41 474     | 22.210     | 41 474     | 22.210     |
| 9     | Interbank loans receivables                                               | 41,474     | 32,218     | 41,474     | 32,218     |
| 10    | Investments in other securities                                           | -          | -          | -          | -          |
| 11    | Loans, advances and overdrafts                                            |            |            |            |            |
|       | (net of allowances for probable losses)                                   | 4,109,260  | 3,926,473  | 4,109,260  | 3,928,199  |
| 12    | Other assets                                                              | 206,480    | 197,810    | 278,406    | 355,391    |
| 13    | Equity investments                                                        | 2,920      | 2,920      | 2,920      | 2,920      |
| 14    | Underwriting accounts                                                     | -          | -          | -          | -          |
| 15    | Property, Plant and equipment                                             | 215,713    | 217,749    | 181,560    | 183,103    |
| 16    | TOTAL ASSETS                                                              |            |            | 7,095,250  | 7,017,380  |
| 10    | TOTAL ASSETS                                                              | 7,057,477  | 6,892,719  | 7,093,230  | 7,017,360  |
|       | LIADUSTICS                                                                |            |            |            |            |
| B     | LIABILITIES  Describe forms who as border and forms sind in with this are | 55.604     | 40.030     | 55.604     | 40.030     |
| 17    | Deposits from other banks and financial institutions                      | 55,604     | 40,030     | 55,604     | 40,030     |
| 18    | Customer deposits                                                         | 5,211,056  | 5,203,114  | 5,211,061  | 5,204,607  |
| 19    | Cash letters of credit                                                    | 36,645     | 40,792     | 36,645     | 40,792     |
| 20    | Special Deposits                                                          | 4,188      | 12,985     | 4,188      | 12,985     |
| 21    | Payment orders/transfers payable                                          | -          | -          | -          | -          |
| 22    | Bankers' cheques and drafts issued                                        | 2,118      | 2,119      | 2,118      | 2,119      |
| 23    | Accrued taxes and expenses payable                                        | 62,122     | 69,601     | 60,907     | 69,134     |
| 24    | Acceptances outstanding                                                   | -          | -          | -          | -          |
| 25    | Inter branch float items                                                  |            | 295        |            | 295        |
| 26    | Unearned income and other deferred charges                                | 36,831     | 35,428     | 36,831     | 35,428     |
| 27    | Other liablities                                                          | 73,995     | 72,901     | 111,049    | 196,755    |
| 28    | Borrowings                                                                | 447,478    | 345,965    | 447,478    | 345,965    |
| 29    | TOTAL LIABILITIES                                                         | 5,930,037  | 5,823,230  | 5,965,881  | 5,948,110  |
| 30    | NET ASSETS /(LIABILITIES)                                                 | 1,127,440  | 1,069,489  | 1,129,369  | 1,069,270  |
|       |                                                                           |            |            |            |            |
| c.    | SHAREHOLDERS' FUNDS                                                       |            |            |            |            |
| 31    | Paid up share capital                                                     | 20,000     | 20,000     | 20,000     | 20,000     |
| 32    | Capital reserves                                                          | .,         | .,         | ,,,,,      | .,         |
|       |                                                                           |            |            |            |            |
| 33    | Retained earnings                                                         | 896,473    | 896,473    | 903,341    | 903,341    |
| 34    | Profit(Loss) account                                                      | 206,862    | 148,519    | 205,504    | 145,013    |
| 35    | Other capital accounts                                                    | 524        | 916        | 524        | 916        |
| 36    | Minority interest                                                         | 3,581      | 3,581      | -          | -          |
| 37    | TOTAL SHAREHOLDERS' FUNDS                                                 | 1,127,440  | 1,069,489  | 1,129,369  | 1,069,270  |
|       |                                                                           |            |            |            |            |
| 38    | Contingent liabilities                                                    | 624,882    | 507,684    | 624,882    | 507,684    |
| 39    | Non performing loans & advances                                           | 231,287    | 274,736    | 231,287    | 274,736    |
| 40    | Allowances for probable losses                                            | 204,809    | 228,308    | 204,809    | 228,308    |
| 41    | Other non performing assets                                               | 10,055     | 8,674      | 10,055     | 8,674      |
|       |                                                                           |            |            |            |            |
| D     | SELECTED FINANCIAL CONDITION INDICATORS                                   |            |            |            |            |
| (i)   | Shareholders Funds to total assets                                        | 16%        | 16%        | 16%        | 15%        |
| (ii)  | Non performing loans to total gross loans                                 | 5%         | 7%         | 5%         | 7%         |
| (iii) | Gross loans and advances to total deposits                                | 81%        | 78%        | 81%        | 78%        |
| (iv)  | Loans and advances to total assets                                        | 58%        | 57%        | 58%        | 56%        |
| (v)   | Earnings assets to total Assets                                           | 79%        | 79%        | 78%        | 78%        |
| (vi)  | Deposits growth                                                           | 0%         | -4%        | 0%         | -5%        |
| (vii) | Assets growth                                                             | 2%         | -3%        | 1%         | -3%        |