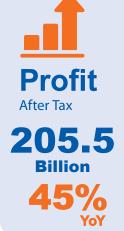

|       | CONDENSED STATEMENT OF PROFIT OR LOSS AND OTHER COMPREHENSIVE INCOME PERIOD ENDED 31 DECEMBER, 2020 |            |                        |                    |                        |                             |                              |                             |                                   |
|-------|-----------------------------------------------------------------------------------------------------|------------|------------------------|--------------------|------------------------|-----------------------------|------------------------------|-----------------------------|-----------------------------------|
|       | (Amounts in million shillings)                                                                      |            |                        |                    |                        |                             |                              |                             |                                   |
|       |                                                                                                     | GRO        | UP                     | ВА                 | NK                     |                             | ROUP                         | BANK                        |                                   |
|       |                                                                                                     | Quarter    | Comperative<br>Quarter | Current<br>Quarter | Comperative<br>Quarter | Current Year<br>Cummulative | Comparative Year Cummulative | Current Year<br>Cummulative | Comparative year<br>Cummulatilave |
|       |                                                                                                     | 31.12.2020 | 31.12.2019             | 31.12.2020         | 31.12.2019             | 31.12.2020                  | 31.12.2019                   | 31.12.2020                  | 31.12.2019                        |
| 1     | Interest income                                                                                     | 197,565    | 163,031                | 197,596            | 163,265                | 712,647                     | 653,195                      | 712,976                     | 653,974                           |
| 2     | Interest expense                                                                                    | (34,461)   | (31,229)               | (34,461)           | (32,607)               | (139,201)                   | (130,820)                    | (139,201)                   | (136,333)                         |
| 3     | Net interest income<br>(1minus2)                                                                    | 163,104    | 131,803                | 163,135            | 130,658                | 573,446                     | 522,375                      | 573,775                     | 517,641                           |
| 4     | Bad debts written off                                                                               | -          | -                      | -                  | -                      | -                           | (1,621)                      | -                           | (1,621)                           |
| 5     | Impairment Losses on Loans and Advances                                                             | (38,313)   | 3,052                  | (38,313)           | 3,052                  | (119,312)                   | (98,789)                     | (119,312)                   | (98,789)                          |
| 6     | Non interest income:                                                                                | 76,263     | 64,508                 | 76,263             | 64,508                 | 266,241                     | 204,409                      | 266,242                     | 204,409                           |
|       | 6.1 Foreign currency dealings and translation gain/(loss)                                           | 10,002     | 5,174                  | 10,002             | 5,174                  | 28,638                      | 24,453                       | 28,638                      | 24,453                            |
|       | 6.2 Fee and commissions                                                                             | 63,598     | 55,456                 | 63,598             | 55,456                 | 225,988                     | 169,134                      | 225,989                     | 169,134                           |
|       | 6.3 Dividend income                                                                                 | -          | -                      | -                  | -                      | 17                          | 31                           | 17                          | 31                                |
|       | 6.4 Other operating income                                                                          | 2,663      | 3,878                  | 2,663              | 3,878                  | 11,598                      | 10,791                       | 11,598                      | 10,791                            |
| 7     | Non interest expense:                                                                               | (115,663)  | (102,127)              | (113,549)          | (102,826)              | (423,572)                   | (410,513)                    | (425,260)                   | (410,552)                         |
|       | 7.1 Salaries and benefits                                                                           | (56,207)   | (49,388)               | (56,207)           | (49,388)               | (210,175)                   | (198,713)                    | (210,175)                   | (198,713)                         |
|       | 7.2 Fees and commissions                                                                            | (3,591)    | (152)                  | (3,591)            | (152)                  | (10,603)                    | (10,793)                     | (10,603)                    | (10,793)                          |
|       | 7.3 Other operating expenses                                                                        | (55,865)   | (52,587)               | (53,751)           | (53,286)               | (202,794)                   | (201,007)                    | (204,482)                   | (201,046)                         |
| 8     | Operating income/(loss)                                                                             | 85,390     | 97,236                 | 87,536             | 95,392                 | 296,803                     | 215,861                      | 295,445                     | 211,088                           |
| 9     | Income tax expense                                                                                  | (27,045)   | (28,424)               | (27,045)           | (28,424)               | (89,941)                    | (71,122)                     | (89,941)                    | (68,921)                          |
| 10    | Net income(loss)after income tax                                                                    | 58,345     | 68,812                 | 60,491             | 66,968                 | 206,862                     | 144,739                      | 205,504                     | 142,167                           |
| 11    | Other comprehensive income, net of tax                                                              |            |                        |                    |                        |                             |                              |                             |                                   |
|       | Fair value gain/ (loss) on<br>FVOCI – net of tax                                                    | (391)      | 10                     | (391)              | 10                     | (525)                       | 168                          | (525)                       | 168                               |
|       | Total comprehensive<br>income for the year                                                          | 57,954     | 68,822                 | 60,100             | 66,978                 | 206,337                     | 144,907                      | 204,979                     | 142,335                           |
| 12    | Number of employees                                                                                 | 3,465      | 3,450                  | 3,465              | 3,450                  | 3,465                       | 3,450                        | 3,465                       | 3,450                             |
| 13    | Basic earnings per share                                                                            | 117        | 138                    | 121                | 134                    | 414                         | 289                          | 411                         | 284                               |
| 14    | Diluted earnings per share                                                                          | 117        | 138                    | 121                | 134                    | 414                         | 289                          | 411                         | 284                               |
| 15    | Number of branches SELECTED PERFORMANCE INDICATORS                                                  | 226        | 224                    | 226                | 224                    | 226                         | 224                          | 226                         | 224                               |
| (i)   | Return on average total assets                                                                      | 3%         | 4%                     | 3%                 | 4%                     | 3%                          | 2%                           | 3%                          | 2%                                |
| (ii)  | Return on average share-<br>holders funds                                                           | 21%        | 28%                    | 23%                | 28%                    | 18%                         | 15%                          | 20%                         | 15%                               |
| (iii) | Non interest expense to gross income                                                                | 48%        | 52%                    | 47%                | 53%                    | 50%                         | 56%                          | 51%                         | 57%                               |
| (iv)  | Net interest income to average earning assets                                                       | 12%        | 11%                    | 12%                | 11%                    | 10%                         | 11%                          | 11%                         | 11%                               |