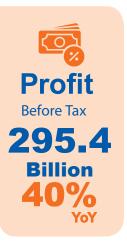

|       | CONDENSED STATEMENT OF PROFIT OR LOSS AND OTHER COMPREHENSIVE INCOME PERIOD ENDED 31 DECEMBER, 2020 |            |                        |                    |                        |                             |                              |                             |                                   |
|-------|-----------------------------------------------------------------------------------------------------|------------|------------------------|--------------------|------------------------|-----------------------------|------------------------------|-----------------------------|-----------------------------------|
|       | (Amounts in million shillings)                                                                      |            |                        |                    |                        |                             |                              |                             |                                   |
|       |                                                                                                     | GRO        | UP                     | ВА                 | NK                     |                             | ROUP                         | BANK                        |                                   |
|       |                                                                                                     | Quarter    | Comperative<br>Quarter | Current<br>Quarter | Comperative<br>Quarter | Current Year<br>Cummulative | Comparative Year Cummulative | Current Year<br>Cummulative | Comparative year<br>Cummulatilave |
|       |                                                                                                     | 31.12.2020 | 31.12.2019             | 31.12.2020         | 31.12.2019             | 31.12.2020                  | 31.12.2019                   | 31.12.2020                  | 31.12.2019                        |
| 1     | Interest income                                                                                     | 197,565    | 163,031                | 197,596            | 163,265                | 712,647                     | 653,195                      | 712,976                     | 653,974                           |
| 2     | Interest expense                                                                                    | (34,461)   | (31,229)               | (34,461)           | (32,607)               | (139,201)                   | (130,820)                    | (139,201)                   | (136,333)                         |
| 3     | Net interest income<br>(1minus2)                                                                    | 163,104    | 131,803                | 163,135            | 130,658                | 573,446                     | 522,375                      | 573,775                     | 517,641                           |
| 4     | Bad debts written off                                                                               | -          | -                      | -                  | -                      | -                           | (1,621)                      | -                           | (1,621)                           |
| 5     | Impairment Losses on Loans and Advances                                                             | (38,313)   | 3,052                  | (38,313)           | 3,052                  | (119,312)                   | (98,789)                     | (119,312)                   | (98,789)                          |
| 6     | Non interest income:                                                                                | 76,263     | 64,508                 | 76,263             | 64,508                 | 266,241                     | 204,409                      | 266,242                     | 204,409                           |
|       | 6.1 Foreign currency dealings and translation gain/(loss)                                           | 10,002     | 5,174                  | 10,002             | 5,174                  | 28,638                      | 24,453                       | 28,638                      | 24,453                            |
|       | 6.2 Fee and commissions                                                                             | 63,598     | 55,456                 | 63,598             | 55,456                 | 225,988                     | 169,134                      | 225,989                     | 169,134                           |
|       | 6.3 Dividend income                                                                                 | -          | -                      | -                  | -                      | 17                          | 31                           | 17                          | 31                                |
|       | 6.4 Other operating income                                                                          | 2,663      | 3,878                  | 2,663              | 3,878                  | 11,598                      | 10,791                       | 11,598                      | 10,791                            |
| 7     | Non interest expense:                                                                               | (115,663)  | (102,127)              | (113,549)          | (102,826)              | (423,572)                   | (410,513)                    | (425,260)                   | (410,552)                         |
|       | 7.1 Salaries and benefits                                                                           | (56,207)   | (49,388)               | (56,207)           | (49,388)               | (210,175)                   | (198,713)                    | (210,175)                   | (198,713)                         |
|       | 7.2 Fees and commissions                                                                            | (3,591)    | (152)                  | (3,591)            | (152)                  | (10,603)                    | (10,793)                     | (10,603)                    | (10,793)                          |
|       | 7.3 Other operating expenses                                                                        | (55,865)   | (52,587)               | (53,751)           | (53,286)               | (202,794)                   | (201,007)                    | (204,482)                   | (201,046)                         |
| 8     | Operating income/(loss)                                                                             | 85,390     | 97,236                 | 87,536             | 95,392                 | 296,803                     | 215,861                      | 295,445                     | 211,088                           |
| 9     | Income tax expense                                                                                  | (27,045)   | (28,424)               | (27,045)           | (28,424)               | (89,941)                    | (71,122)                     | (89,941)                    | (68,921)                          |
| 10    | Net income(loss)after income tax                                                                    | 58,345     | 68,812                 | 60,491             | 66,968                 | 206,862                     | 144,739                      | 205,504                     | 142,167                           |
| 11    | Other comprehensive income, net of tax                                                              |            |                        |                    |                        |                             |                              |                             |                                   |
|       | Fair value gain/ (loss) on<br>FVOCI – net of tax                                                    | (391)      | 10                     | (391)              | 10                     | (525)                       | 168                          | (525)                       | 168                               |
|       | Total comprehensive<br>income for the year                                                          | 57,954     | 68,822                 | 60,100             | 66,978                 | 206,337                     | 144,907                      | 204,979                     | 142,335                           |
| 12    | Number of employees                                                                                 | 3,465      | 3,450                  | 3,465              | 3,450                  | 3,465                       | 3,450                        | 3,465                       | 3,450                             |
| 13    | Basic earnings per share                                                                            | 117        | 138                    | 121                | 134                    | 414                         | 289                          | 411                         | 284                               |
| 14    | Diluted earnings per share                                                                          | 117        | 138                    | 121                | 134                    | 414                         | 289                          | 411                         | 284                               |
| 15    | Number of branches SELECTED PERFORMANCE INDICATORS                                                  | 226        | 224                    | 226                | 224                    | 226                         | 224                          | 226                         | 224                               |
| (i)   | Return on average total assets                                                                      | 3%         | 4%                     | 3%                 | 4%                     | 3%                          | 2%                           | 3%                          | 2%                                |
| (ii)  | Return on average share-<br>holders funds                                                           | 21%        | 28%                    | 23%                | 28%                    | 18%                         | 15%                          | 20%                         | 15%                               |
| (iii) | Non interest expense to gross income                                                                | 48%        | 52%                    | 47%                | 53%                    | 50%                         | 56%                          | 51%                         | 57%                               |
| (iv)  | Net interest income to average earning assets                                                       | 12%        | 11%                    | 12%                | 11%                    | 10%                         | 11%                          | 11%                         | 11%                               |