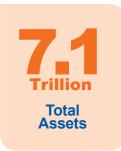

|       |                                                                           | 31.12.2020 | 30.09.2020 | 31.12.2020 | 30.09.2020 |
|-------|---------------------------------------------------------------------------|------------|------------|------------|------------|
| Α.    | ASSETS                                                                    |            |            |            |            |
| 1     | Cash                                                                      | 661,689    | 457,008    | 661,689    | 457,008    |
| 2     | Balances with Bank of Tanzania                                            | 385,799    | 536,825    | 385,799    | 536,825    |
| 3     | Investments in Government securities                                      | 1,304,252  | 1,182,463  | 1,304,252  | 1,182,463  |
| 4     | Balances with other banks and financial institutions                      | 129,354    | 335,417    | 129,354    | 335,417    |
| 5     | Cheques and items for clearing                                            | 238        | 3,836      | 238        | 3,836      |
| 6     | Inter branch float items                                                  | 298        | 5,050      | 298        | 5,030      |
| 7     |                                                                           | 290        |            | 290        |            |
| 8     | Bills negotiated                                                          | -          | -          | -          | -          |
|       | Customers' liabitities for acceptances                                    | 41 474     | 22.210     | 41 474     | 22.210     |
| 9     | Interbank loans receivables                                               | 41,474     | 32,218     | 41,474     | 32,218     |
| 10    | Investments in other securities                                           | -          | -          | -          | -          |
| 11    | Loans, advances and overdrafts                                            |            |            |            |            |
|       | (net of allowances for probable losses)                                   | 4,109,260  | 3,926,473  | 4,109,260  | 3,928,199  |
| 12    | Other assets                                                              | 206,480    | 197,810    | 278,406    | 355,391    |
| 13    | Equity investments                                                        | 2,920      | 2,920      | 2,920      | 2,920      |
| 14    | Underwriting accounts                                                     | -          | -          | -          | -          |
| 15    | Property, Plant and equipment                                             | 215,713    | 217,749    | 181,560    | 183,103    |
| 16    | TOTAL ASSETS                                                              |            |            | 7,095,250  | 7,017,380  |
| 10    | TOTAL ASSETS                                                              | 7,057,477  | 6,892,719  | 7,093,230  | 7,017,360  |
|       | LIADUSTICS                                                                |            |            |            |            |
| B     | LIABILITIES  Describe forms who as border and forms sind in with this are | 55.604     | 40.030     | 55.604     | 40.030     |
| 17    | Deposits from other banks and financial institutions                      | 55,604     | 40,030     | 55,604     | 40,030     |
| 18    | Customer deposits                                                         | 5,211,056  | 5,203,114  | 5,211,061  | 5,204,607  |
| 19    | Cash letters of credit                                                    | 36,645     | 40,792     | 36,645     | 40,792     |
| 20    | Special Deposits                                                          | 4,188      | 12,985     | 4,188      | 12,985     |
| 21    | Payment orders/transfers payable                                          | -          | -          | -          | -          |
| 22    | Bankers' cheques and drafts issued                                        | 2,118      | 2,119      | 2,118      | 2,119      |
| 23    | Accrued taxes and expenses payable                                        | 62,122     | 69,601     | 60,907     | 69,134     |
| 24    | Acceptances outstanding                                                   | -          | -          | -          | -          |
| 25    | Inter branch float items                                                  |            | 295        |            | 295        |
| 26    | Unearned income and other deferred charges                                | 36,831     | 35,428     | 36,831     | 35,428     |
| 27    | Other liablities                                                          | 73,995     | 72,901     | 111,049    | 196,755    |
| 28    | Borrowings                                                                | 447,478    | 345,965    | 447,478    | 345,965    |
| 29    | TOTAL LIABILITIES                                                         | 5,930,037  | 5,823,230  | 5,965,881  | 5,948,110  |
| 30    | NET ASSETS /(LIABILITIES)                                                 | 1,127,440  | 1,069,489  | 1,129,369  | 1,069,270  |
|       |                                                                           |            |            |            |            |
| c.    | SHAREHOLDERS' FUNDS                                                       |            |            |            |            |
| 31    | Paid up share capital                                                     | 20,000     | 20,000     | 20,000     | 20,000     |
| 32    | Capital reserves                                                          | .,         | .,         | ,,,,,      | .,         |
|       |                                                                           |            |            |            |            |
| 33    | Retained earnings                                                         | 896,473    | 896,473    | 903,341    | 903,341    |
| 34    | Profit(Loss) account                                                      | 206,862    | 148,519    | 205,504    | 145,013    |
| 35    | Other capital accounts                                                    | 524        | 916        | 524        | 916        |
| 36    | Minority interest                                                         | 3,581      | 3,581      | -          | -          |
| 37    | TOTAL SHAREHOLDERS' FUNDS                                                 | 1,127,440  | 1,069,489  | 1,129,369  | 1,069,270  |
|       |                                                                           |            |            |            |            |
| 38    | Contingent liabilities                                                    | 624,882    | 507,684    | 624,882    | 507,684    |
| 39    | Non performing loans & advances                                           | 231,287    | 274,736    | 231,287    | 274,736    |
| 40    | Allowances for probable losses                                            | 204,809    | 228,308    | 204,809    | 228,308    |
| 41    | Other non performing assets                                               | 10,055     | 8,674      | 10,055     | 8,674      |
|       |                                                                           |            |            |            |            |
| D     | SELECTED FINANCIAL CONDITION INDICATORS                                   |            |            |            |            |
| (i)   | Shareholders Funds to total assets                                        | 16%        | 16%        | 16%        | 15%        |
| (ii)  | Non performing loans to total gross loans                                 | 5%         | 7%         | 5%         | 7%         |
| (iii) | Gross loans and advances to total deposits                                | 81%        | 78%        | 81%        | 78%        |
| (iv)  | Loans and advances to total assets                                        | 58%        | 57%        | 58%        | 56%        |
| (v)   | Earnings assets to total Assets                                           | 79%        | 79%        | 78%        | 78%        |
| (vi)  | Deposits growth                                                           | 0%         | -4%        | 0%         | -5%        |
| (vii) | Assets growth                                                             | 2%         | -3%        | 1%         | -3%        |