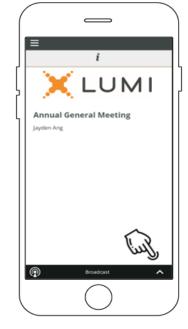

## Participating in the meeting

- To ask a question, select the messaging icon
- Type your message within the chat box at the bottom of the messaging screen.
- To view details of the meeting, click on the information icon
- To view meeting documents, click on the documents icon
- Once the voting has opened, the polling icon bar will appear on the navigation of the screen.
- To vote, select your voting direction from the options shown on screen. A confirmation message will appear to show your vote has been received.
- To change your vote, simply select another option. If you wish to cancel your vote, please press
  Cancel and re-vote as desired.
- To listen in and view the meeting click on the Broadcast button
- No audio? Tap "II" (Pause) and Tap ">" (Play) or Refresh.