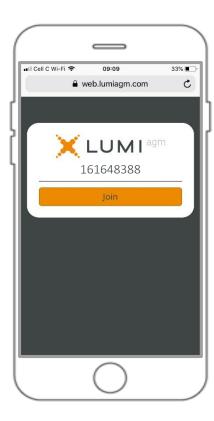

## **Access to the LUMI AGM Platform**

1. Visit <a href="https://web.lumiagm.com">https://web.lumiagm.com</a> on your smartphone, tablet or computer.

**2**. Enter the meeting ID:

161648388

3. Select
I'm a
Shareholder if
you have
username &
password