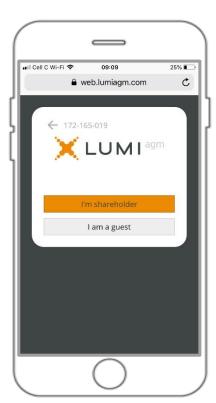

## **Access to the LUMI AGM Platform**

1. Visit <a href="https://web.lumiagm.com">https://web.lumiagm.com</a> on your smartphone, tablet or computer.

**2**. Enter the meeting ID:

161648388

3. Select
I'm a
Shareholder if
you have
username &
password

If you are a visitor, select 'I am a guest/observer' and fill required information.

4. Enter your username & password as given to you by NMB.