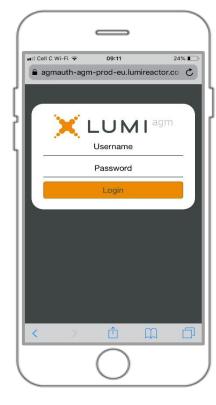

If you are a visitor, select 'I am a guest/observer' and fill required information.

4. Enter your username & password as given to you by NMB.