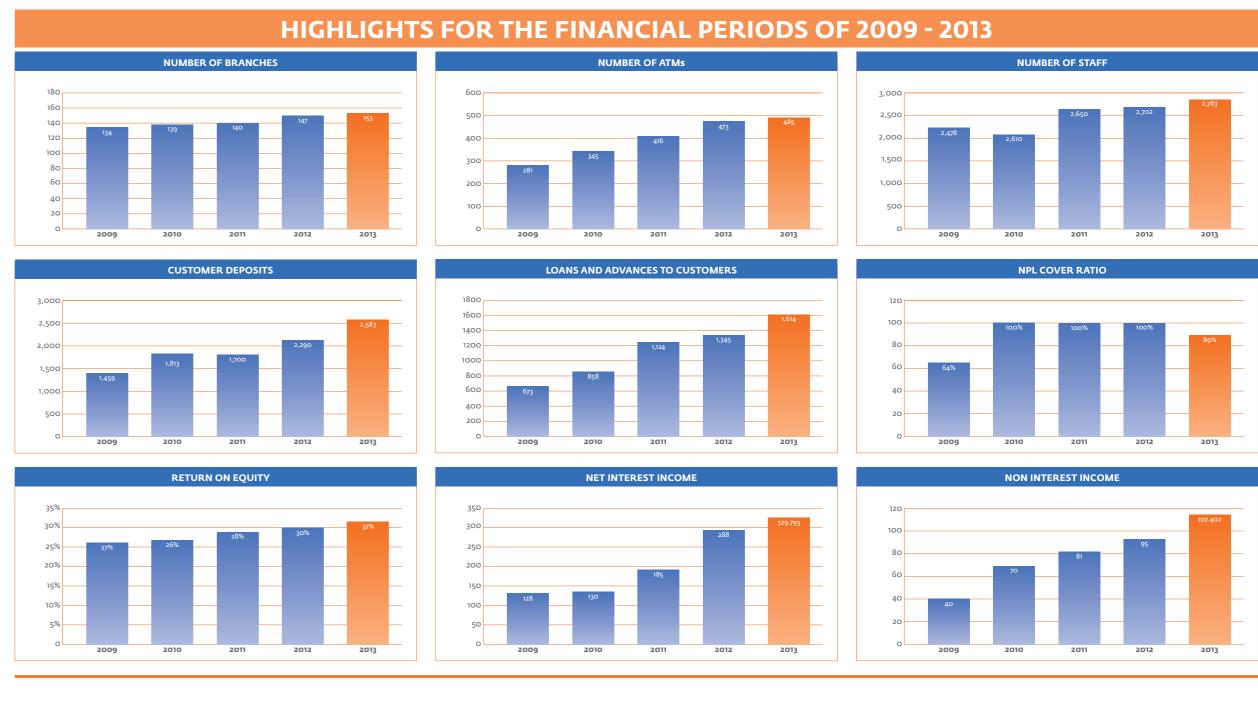

government                                    |          |      |          |      |
| Income Tax                                       | 54,225   |      | 49,623   |      |
| PAYE                                             | 20,632   |      | 14,203   |      |
| Skills development levy                          | 4,706    |      | 4,557    |      |
| To other shareholders (sponsorship /donations)   | 1,049    |      | 891      |      |
|                                                  | 80,612   | 28%  | 69,274   | 319  |
| To expansion and growth                          |          |      |          |      |
| Depreciation, deferred tax and retained earnings | 62,519   | 22%  | 51,060   | 239  |
|                                                  | 287,806  | 100% | 221,289  | 100% |





### **Retail Banking**

We offer a wide range of generic as well as tailor made products and services for both Personal and Business Banking customers. Our Personal Banking products are structured and segmented to address needs and give value to all our personal customers from civil servants, pensioners, students, minors as well as self-employed individuals. In Business Banking, we offer total financial solutions ranging from Transactional, Working Capital and Capital Expenditure (Capex) Financing and Investments needs to Micro, SME and Emerging Corporates customers. We offer dedicated skilled Business Bankers and Relationship Managers. Competitive pricing, attractive interest rates for real savers embedded with high level technology to give customers convenience and security. NMB gives