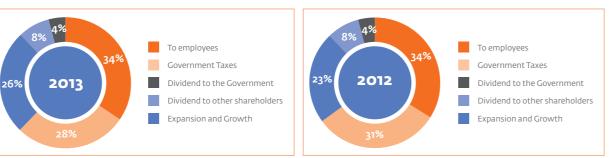

To government                                    |          |      |          |      |
| Income Tax                                       | 54,225   |      | 49,623   |      |
| PAYE                                             | 20,632   |      | 14,203   |      |
| Skills development levy                          | 4,706    |      | 4,557    |      |
| To other shareholders (sponsorship /donations)   | 1,049    |      | 891      |      |
|                                                  | 80,612   | 28%  | 69,274   | 319  |
| To expansion and growth                          |          |      |          |      |
| Depreciation, deferred tax and retained earnings | 62,519   | 22%  | 51,060   | 239  |
|                                                  | 287,806  | 100% | 221,289  | 100% |





### **Retail Banking**

We offer a wide range of generic as well as tailor made products and services for both Personal and Business Banking customers. Our Personal Banking products are structured and segmented to address needs and give value to all our personal customers from civil servants, pensioners, students, minors as well as self-employed individuals. In Business Banking, we offer total financial solutions ranging from Transactional, Working Capital and Capital Expenditure (Capex) Financing and Investments needs to Micro, SME and Emerging Corporates customers. We offer dedicated skilled Business Bankers and Relationship Managers. Competitive pricing, attractive interest rates for real savers embedded with high level technology to give customers convenience and security. NMB give